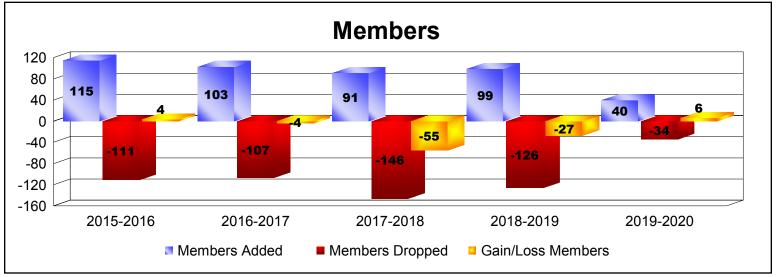

## As of December 2019 Cumulative

| Year      | New<br>Clubs | Dropped<br>Clubs | Gain/<br>Loss<br>Clubs | New<br>Members | Charter<br>Members | Reinstate<br>Members | Transfer<br>Members | Total<br>Member<br>Added | Total<br>Members<br>Dropped | Gain/<br>Loss<br>Members |
|-----------|--------------|------------------|------------------------|----------------|--------------------|----------------------|---------------------|--------------------------|-----------------------------|--------------------------|
| 2015-2016 | 0            | -2               | -2                     | 94             | 7                  | 4                    | 10                  | 115                      | -111                        | 4                        |
| 2016-2017 | 0            | 0                | 0                      | 96             | 0                  | 1                    | 6                   | 103                      | -107                        | -4                       |
| 2017-2018 | 0            | -1               | -1                     | 75             | 1                  | 5                    | 10                  | 91                       | -146                        | -55                      |
| 2018-2019 | 0            | -1               | -1                     | 93             | 0                  | 5                    | 1                   | 99                       | -126                        | -27                      |
| 2019-2020 | 0            | -1               | -1                     | 35             | 0                  | 2                    | 3                   | 40                       | -34                         | 6                        |
| Average   | 0            | -1               | -1                     | 79             | 2                  | 3                    | 6                   | 90                       | -105                        | -15                      |
| Clubs     |              |                  |                        |                |                    |                      |                     |                          |                             |                          |