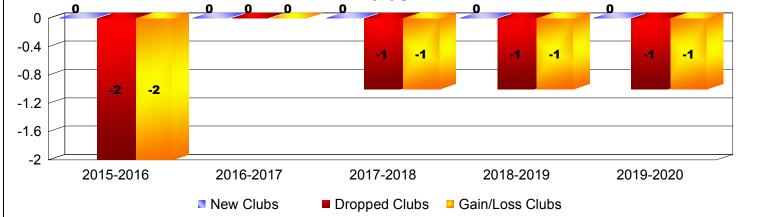

## As of December 2019 Cumulative

| Year      | New<br>Clubs | Dropped<br>Clubs | Gain/<br>Loss<br>Clubs | New<br>Members | Charter<br>Members | Reinstate<br>Members | Transfer<br>Members | Total<br>Member<br>Added | Total<br>Members<br>Dropped | Gain/<br>Loss<br>Members |
|-----------|--------------|------------------|------------------------|----------------|--------------------|----------------------|---------------------|--------------------------|-----------------------------|--------------------------|
| 2015-2016 | 0            | -2               | -2                     | 94             | 7                  | 4                    | 10                  | 115                      | -111                        | 4                        |
| 2016-2017 | 0            | 0                | 0                      | 96             | 0                  | 1                    | 6                   | 103                      | -107                        | -4                       |
| 2017-2018 | 0            | -1               | -1                     | 75             | 1                  | 5                    | 10                  | 91                       | -146                        | -55                      |
| 2018-2019 | 0            | -1               | -1                     | 93             | 0                  | 5                    | 1                   | 99                       | -126                        | -27                      |
| 2019-2020 | 0            | -1               | -1                     | 35             | 0                  | 2                    | 3                   | 40                       | -34                         | 6                        |
| Average   | 0            | -1               | -1                     | 79             | 2                  | 3                    | 6                   | 90                       | -105                        | -15                      |
| Clubs     |              |                  |                        |                |                    |                      |                     |                          |                             |                          |